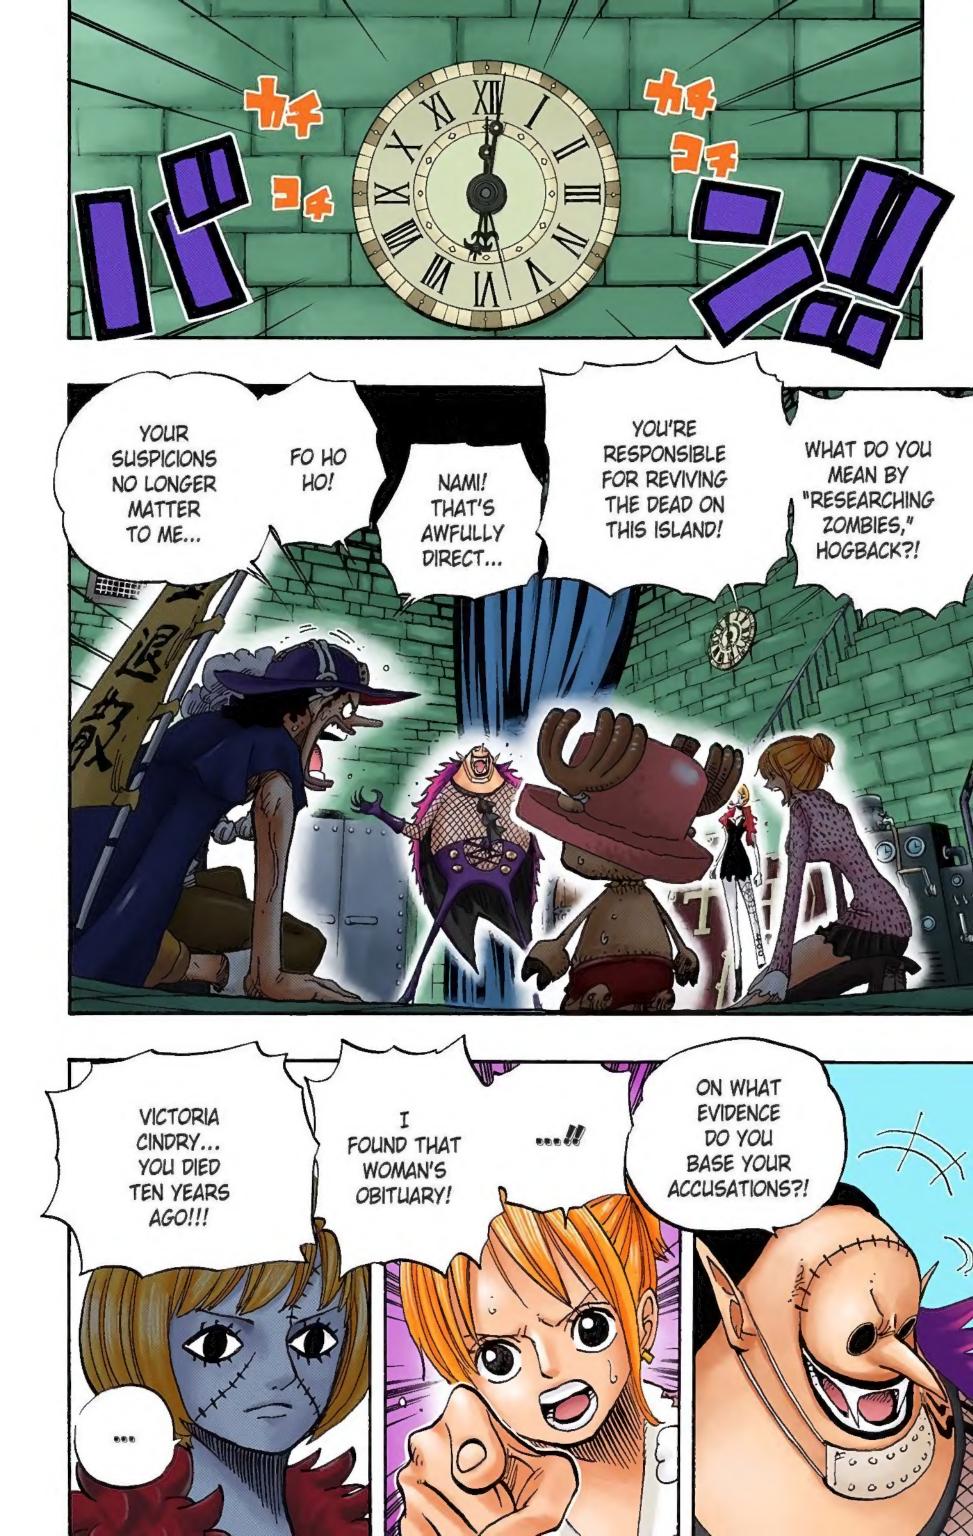

--NAO

A: I received these two questions related to my short story collection, Wanted!

Let's start with Ryuma: The zombie that appears in chapter 450 of this volume is indeed Ryuma, the main character and samurai in the short story "Monsters." In the world of One Piece, he has already died from an illness and is revered as a legendary swordsman. I could have just ignored this matter, but I was really happy to see how many people noticed it. As for the second question, about Garp, the one-shot comic was a prototype for One Piece and Luffy's grandfather appeared as a pirate. He looks identical, but please think of them as different people. The Garp in One Piece has been a bona fide navy man all his life.